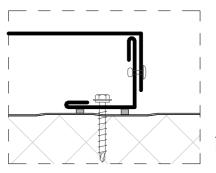

### METERBOX JAMB HEAD AND SILL DETAIL

AspireSpan PIR
External Wall Details

Rev. 1.0

EXTERNAL WALL DETAILS VERTICALLY LAID

Reference ASEW

Date 24.03.2025

Scale 1:2

Metalcraft Insulated Panels
www.metalcraftinsulatedpanels.co.nz