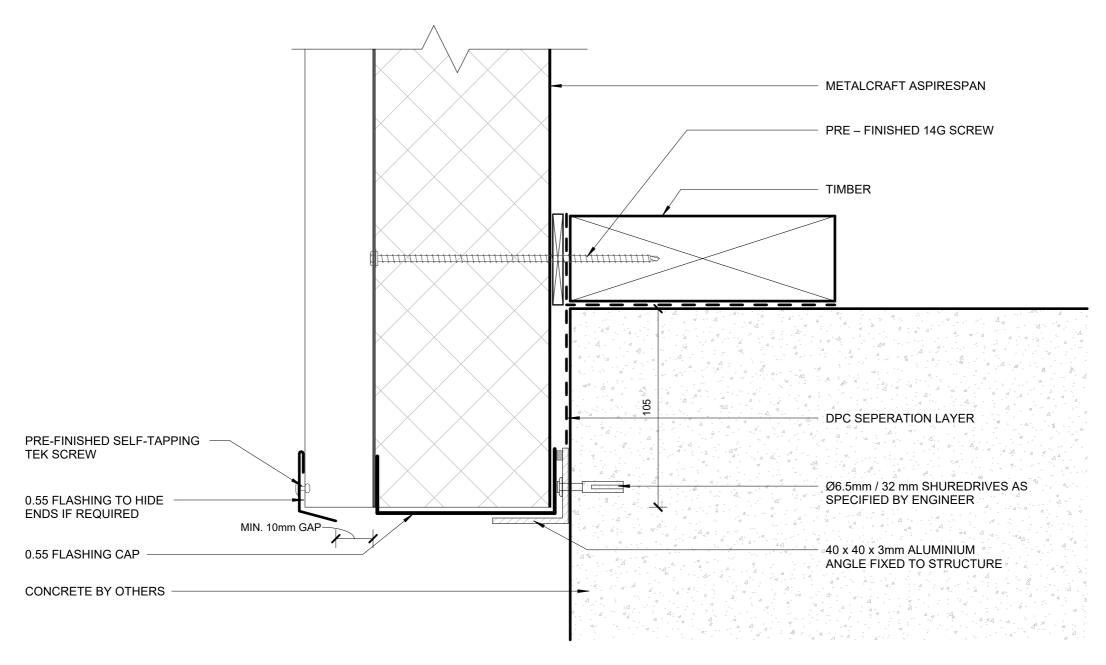

AspireSpan PIR Rev. 1.0

EXTERNAL WALL DETAILS VERTICALLY LAID

**ABUTMENT 02** 

Reference ASEW Date 24.03.2025

**External Wall Details** 

Scale 1:2

heet U

**BOTTOM OF CLADDING 01** 

AspireSpan PIR Rev. 1.0 **External Wall Details** 

EXTERNAL WALL DETAILS VERTICALLY LAID

Date 24.03.2025 Reference ASEW

Scale 1:2

DISCLAIMER:

All details are to be used for indicative purposes only and the designer should consult both the MRM code of practice and E2 and all other relevant building codes. Details of the supporting mechanisms are indicative only. These installation details must be read in conjunction with all other product literature available for download from www metaicraftinsulatedanels con z.