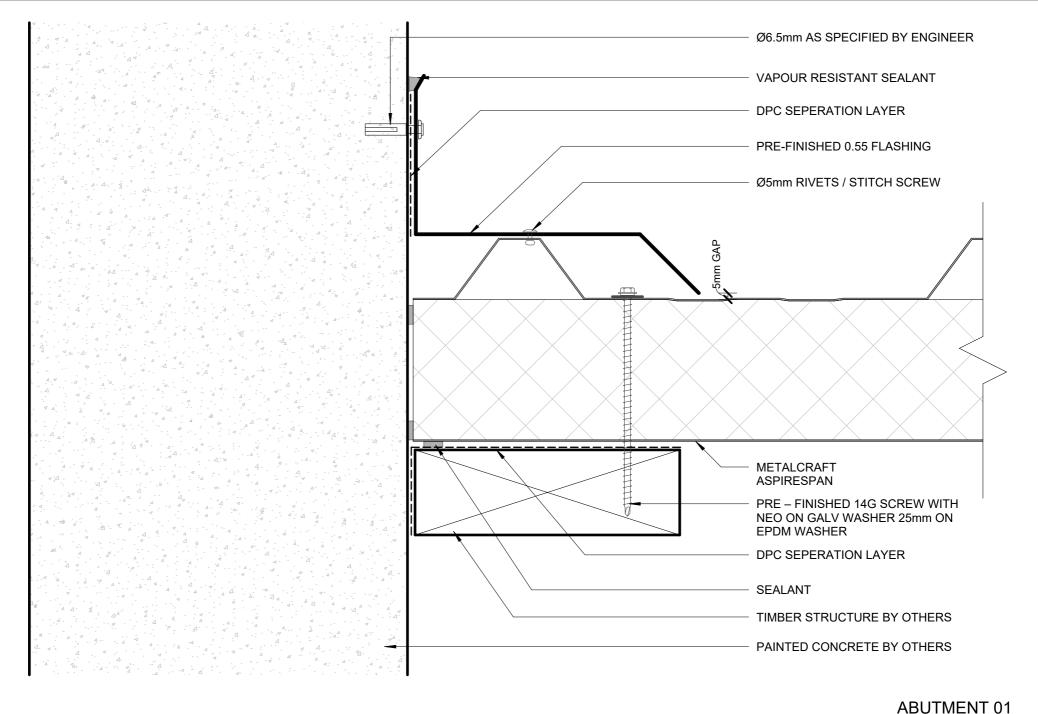

AspireSpan PIR Rev. 1.0

EXTERNAL WALL DETAILS VERTICALLY LAID

**ABUTMENT 02** 

Reference ASEW Date 24.03.2025

**External Wall Details** 

Scale 1:2

heet U

**BOTTOM OF CLADDING 01** 