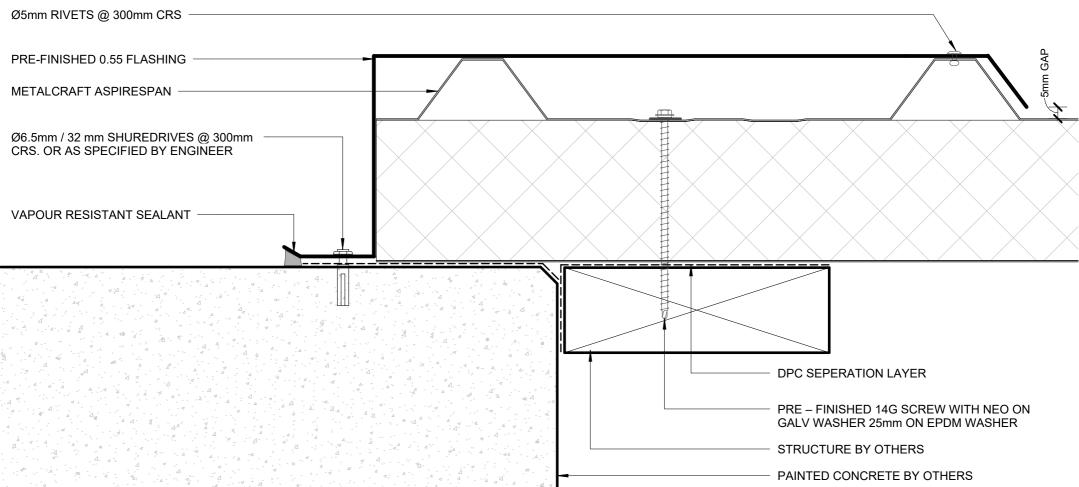

AspireSpan PIR Rev. 1.0

EXTERNAL WALL DETAILS VERTICALLY LAID

**ABUTMENT 02** 

Reference ASEW Date 24.03.2025

**External Wall Details** 

Scale 1:2

heet U

**BOTTOM OF CLADDING 01** 