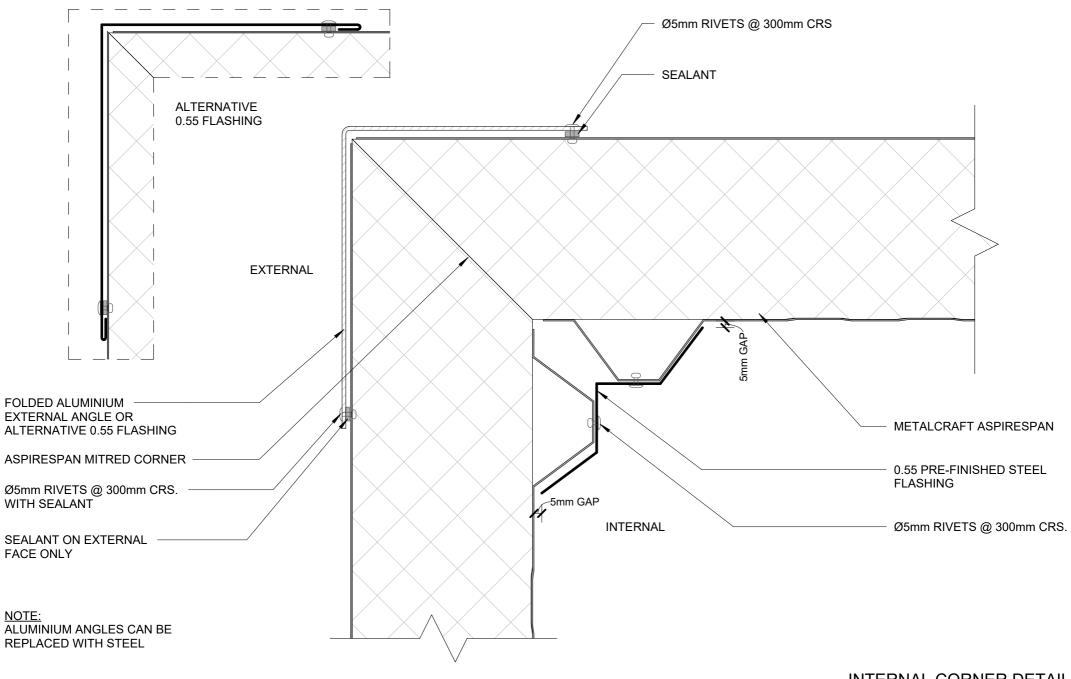

INTERNAL CORNER DETAIL

AspireSpan PIR Rev. 1.0
External Wall Details

EXTERNAL WALL DETAILS
VERTICALLY LAID

Reference ASEW Date 24.03.2025

Scale 1:2

Sheet