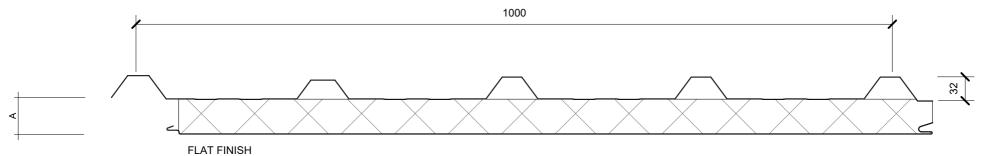

#### **ASPIRESPAN PIR**

A = 50, 75, 100, 150

SCALE @ 1:5

PANEL PROFILE AND SIZE

AspireSpan PIR **External Wall Details** 

Rev. 1.0

EXTERNAL WALL DETAILS VERTICALLY LAID

Reference ASEW

Date 24.03.2025

Scale As indicated