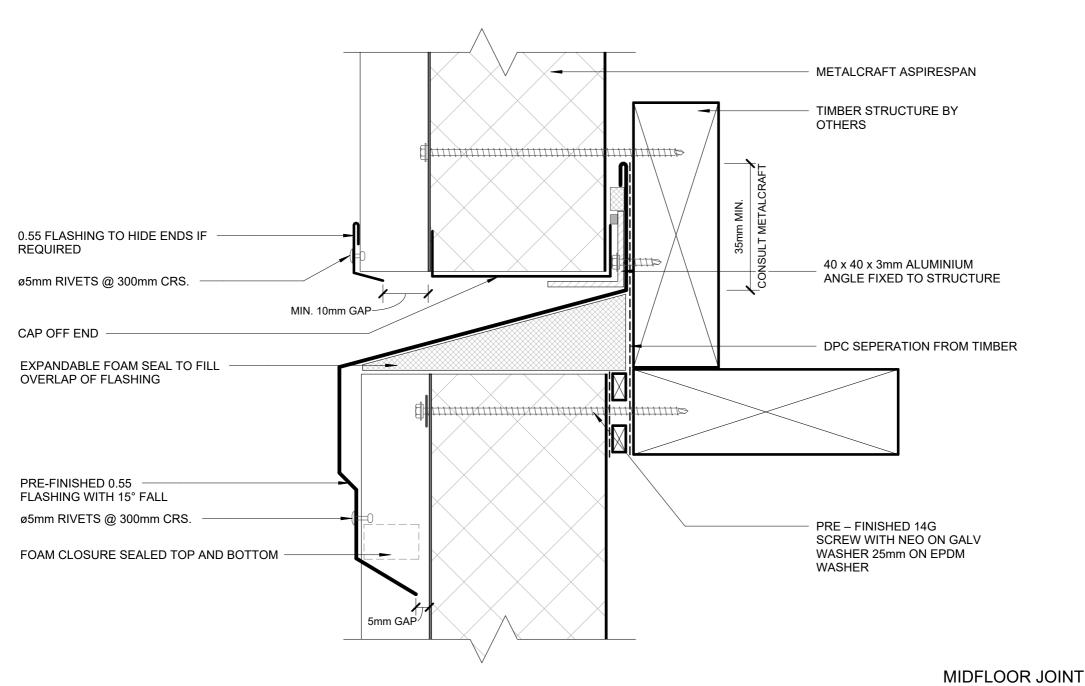

AspireSpan PIR
External Wall Details

Rev. 1.0

EXTERNAL WALL DETAILS
VERTICALLY LAID

Reference ASEW

Date 24.03.2025

Scale 1:2

03 /

.03.2025 Scale