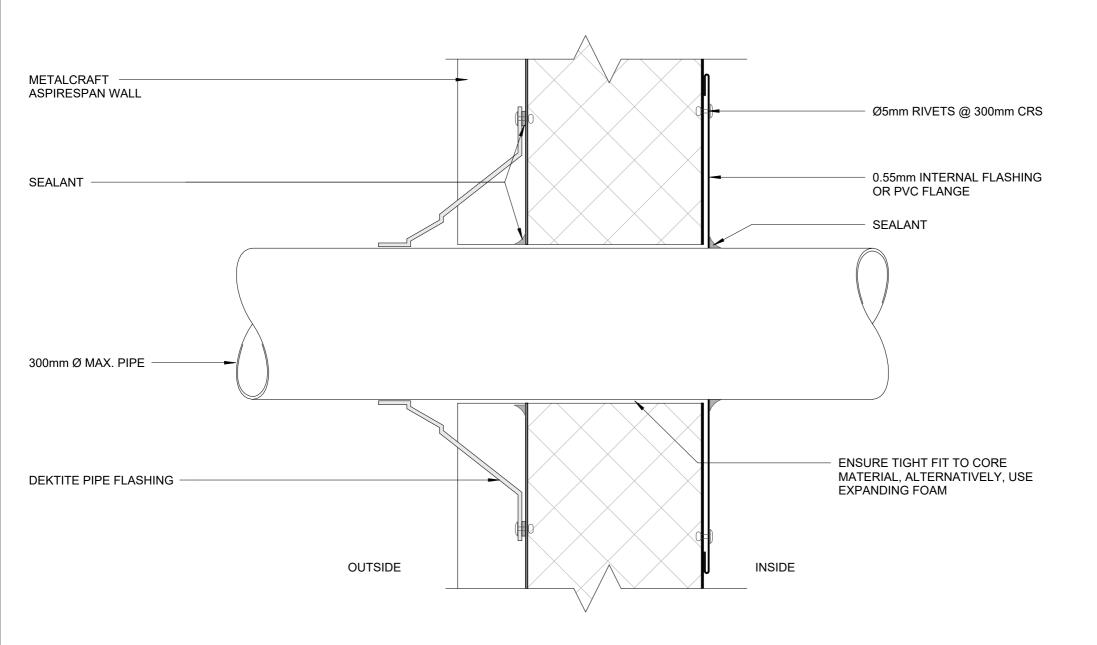

### PIPE PENETRATION w DEKTITE FLASHING

AspireSpan PIR **External Wall Details**  Rev. 1.0

**EXTERNAL WALL DETAILS** VERTICALLY LAID

Reference ASEW

Date 24.03.2025 Scale 1:2

DISCLAIMER:

All details are to be used for indicative purposes only and the designer should consult both the MRM code of practice and E2 and all other relevant building codes. Details of the supporting mechanisms are indicative only. These installation details must be read in conjunction with all other product literature available for download from www.metafraffinsulatedpanels.con.2