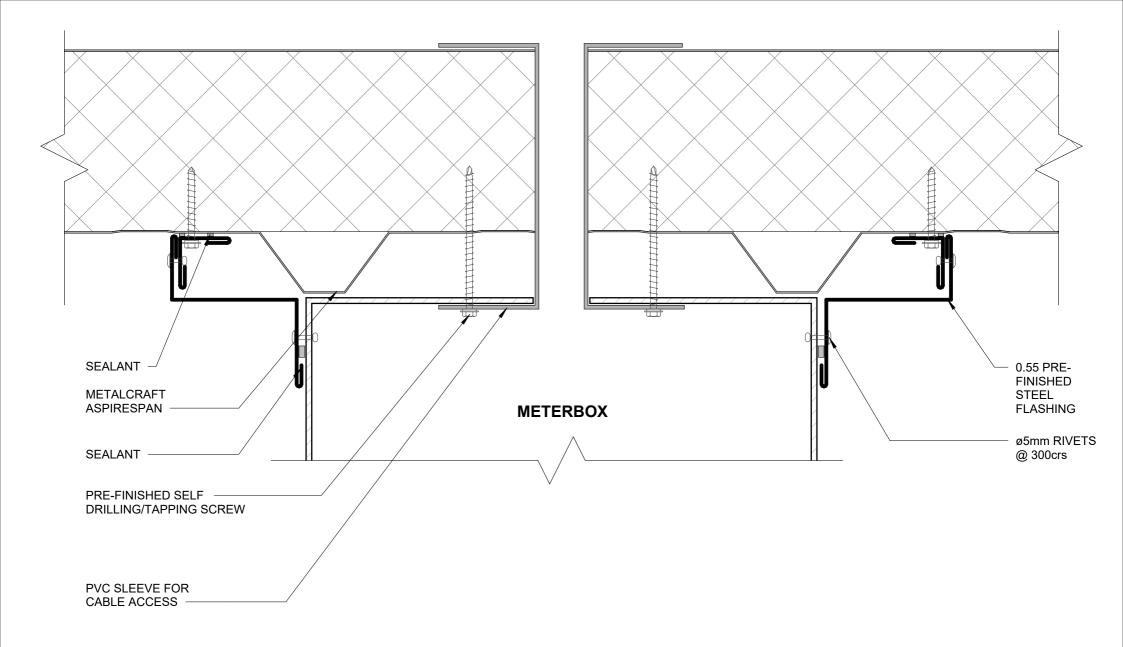

### METERBOX JAMB HEAD AND SILL DETAIL

AspireSpan PIR
External Wall Details

Rev. 1.0

EXTERNAL WALL DETAILS VERTICALLY LAID

Reference ASEW

Date 24.03.2025

Scale 1:2

Metalcraft Insulated Panels
www.metalcraftinsulatedpanels.co.nz