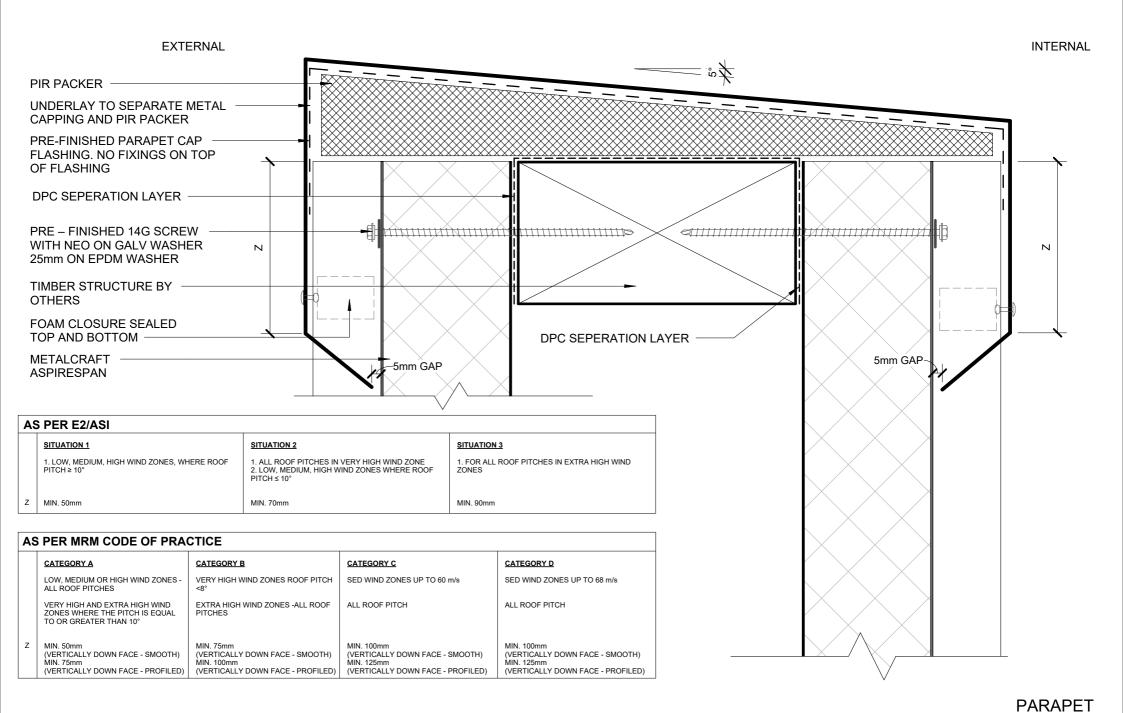

# EXTERNAL WALL DETAILS VERTICALLY LAID

AspireSpan PIR **External Wall Details** 

Rev. 1.0

**EXTERNAL WALL DETAILS VERTICALLY LAID** 

Reference ASEW

Scale 1:2

Date 24.03.2025