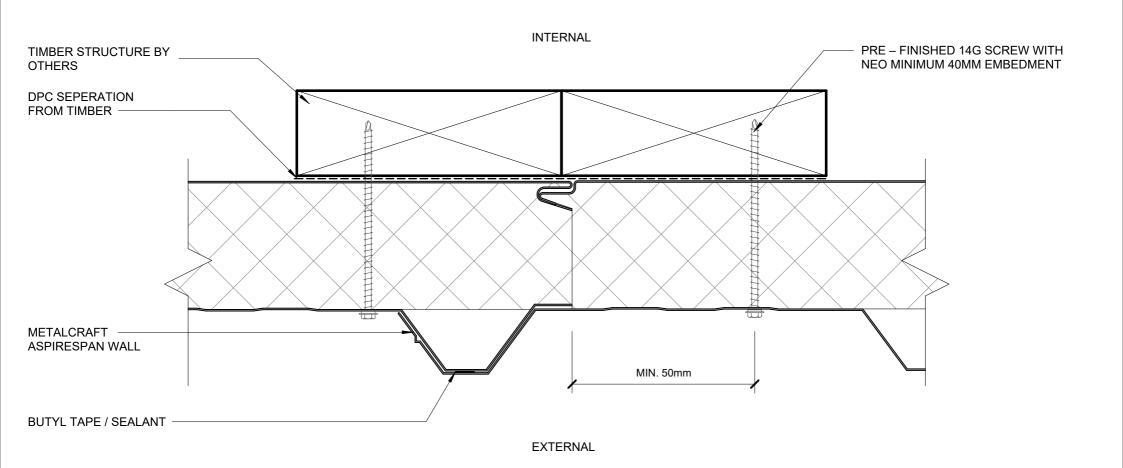

**FIXING JOINT** 

AspireSpan PIR **External Wall Details** 

Rev. 1.0

EXTERNAL WALL DETAILS VERTICALLY LAID

Date 24.03.2025 Reference ASEW

Scale 1:2

DISCLAIMER:

All details are to be used for indicative purposes only and the designer should consult both the MRM code of practice and E2 and all other relevant building codes. Details of the supporting mechanisms are indicative only. These installation details must be read in conjunction with all other product literature available for download from www.metalcraftinsulatedpanels.co.nz