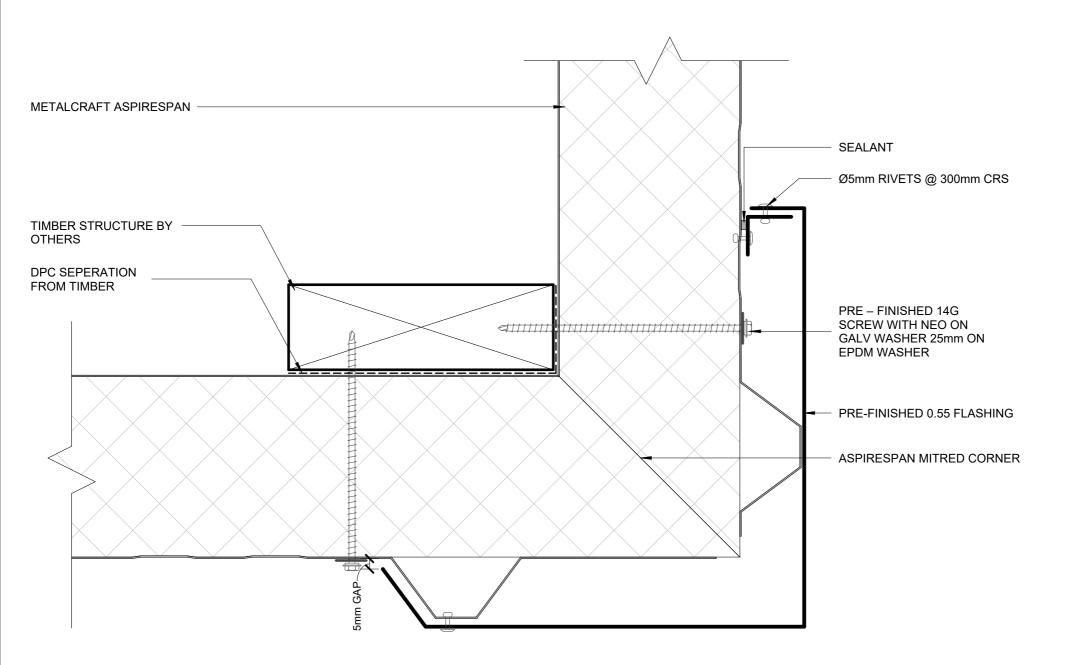

### ALTERNATIVE EXTERNAL CORNER

AspireSpan PIR **External Wall Details** 

Rev. 1.0

EXTERNAL WALL DETAILS VERTICALLY LAID

Date 24.03.2025 Reference ASEW

Scale 1:2

AspireSpan PIR Rev. 1.0

**EXTERNAL WALL DETAILS** VERTICALLY LAID

Date 24.03.2025 Reference ASEW

**External Wall Details** 

Scale 1:2

ALTERNATIVE 0.55 FLASHING OPTION

DISCLAIMER:

All details are to be used for indicative purposes only and the designer should consult both the MRM code of practice and E2 and all other relevant building codes. Details of the supporting mechanisms are indicative only. These installation details must be read in conjunction with all other product literature available for download from www.metafraffinsulatedpanels.con.2