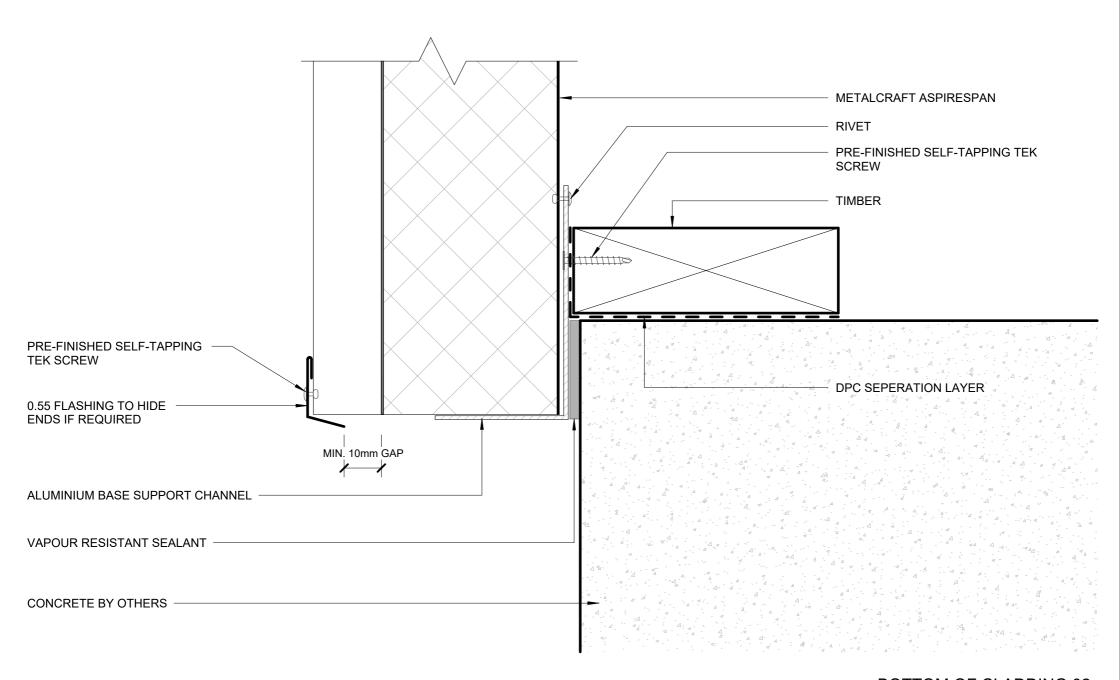

BOTTOM OF CLADDING 02

AspireSpan PIR Rev. 1.0
External Wall Details

.0

EXTERNAL WALL DETAILS VERTICALLY LAID

Reference ASEW Date 24.03.2025

Scale 1:2

et 11 /