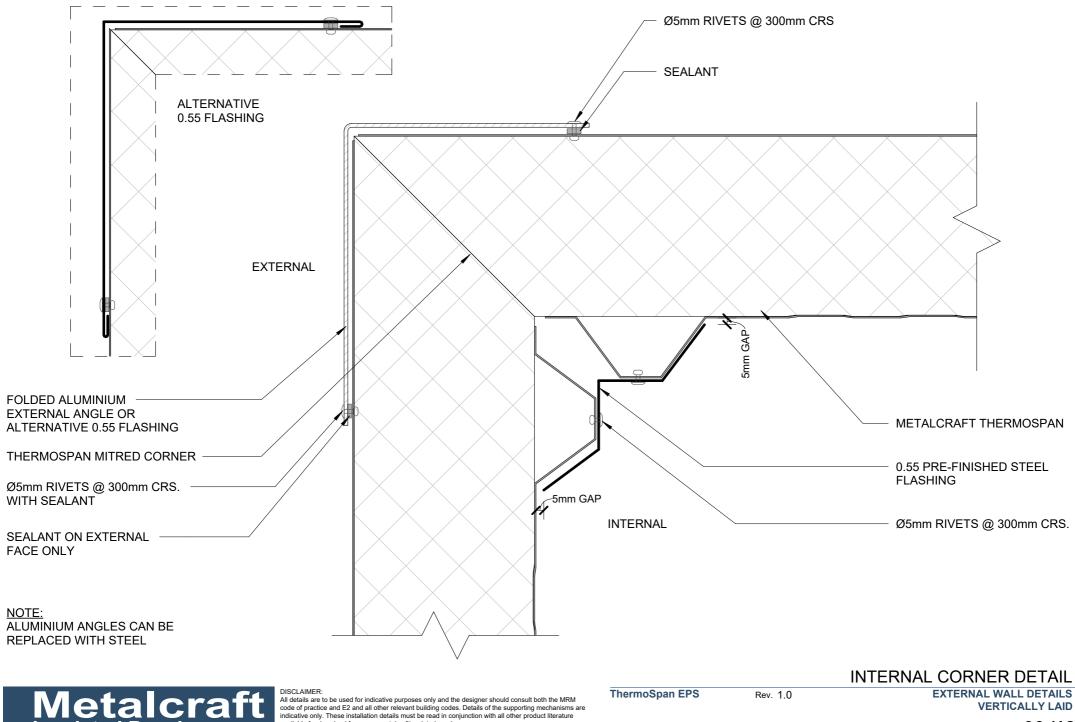

#### DISCLAIMER:

All details are to be used for indicative purposes only and the designer should consult both the MRM code of practice and E2 and all other relevant building codes. Details of the supporting mechanisms are indicative only. These installation details must be read in conjunction with all other product literature available for download from www.metalcraftinsulatedpanels.co.nz

| ThermoSpan EPS | Rev. 1.0        | EXT       | ERNAL WA | LL DETAILS |
|----------------|-----------------|-----------|----------|------------|
|                |                 |           | VERTI    | CALLY LAID |
| Reference TSEW | Date 24.03.2025 | Scale 1:2 | Sheet    | 07 /12     |