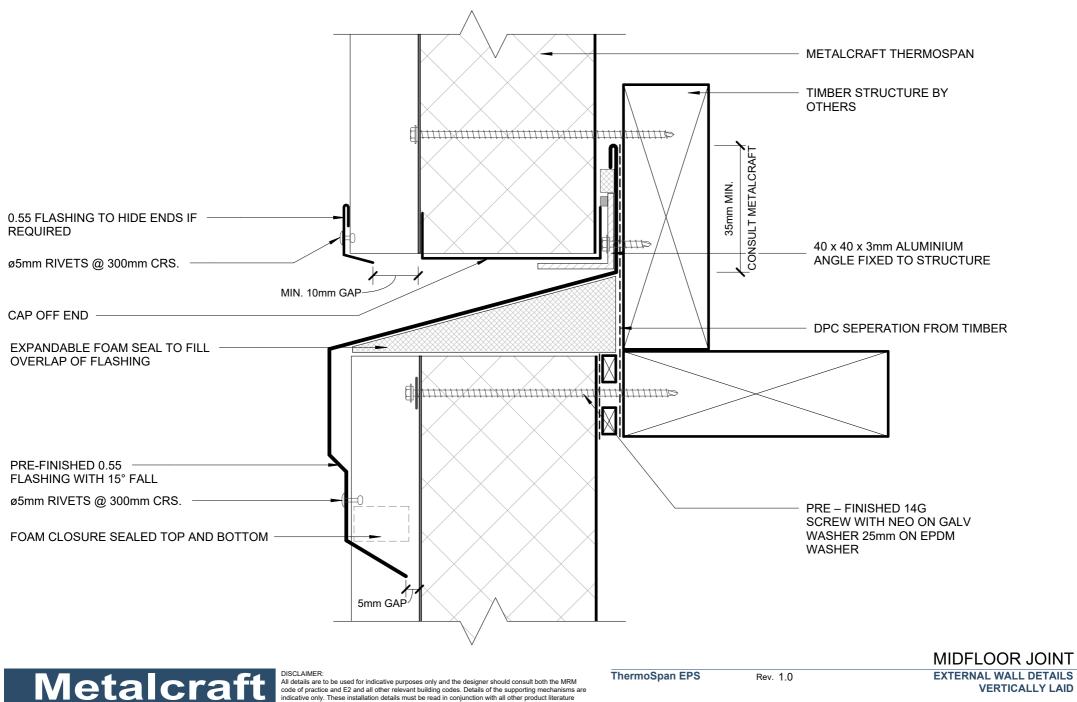

|                |                 |                                          | FIXIN | G JOINT |
|----------------|-----------------|------------------------------------------|-------|---------|
| ThermoSpan EPS | Rev. 1.0        | EXTERNAL WALL DETAILS<br>VERTICALLY LAID |       |         |
| Reference TSEW | Date 24.03.2025 | Scale 1:2                                | Sheet | 04 /12  |