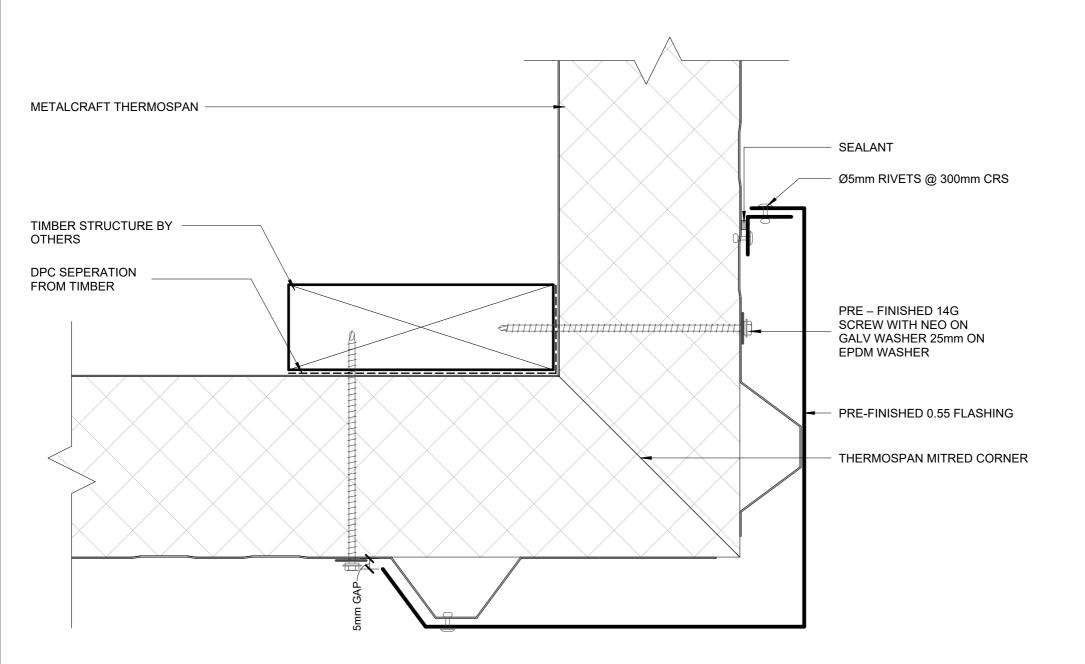

ALTERNATIVE EXTERNAL CORNER

DISCLAIMER:

| ThermoSpan EPS | Rev. 1.0        | EXTERNAL WALL DETAILS<br>VERTICALLY LAID |       |        |
|----------------|-----------------|------------------------------------------|-------|--------|
| Reference TSEW | Date 24.03.2025 | Scale 1:2                                | Sheet | 08 /12 |