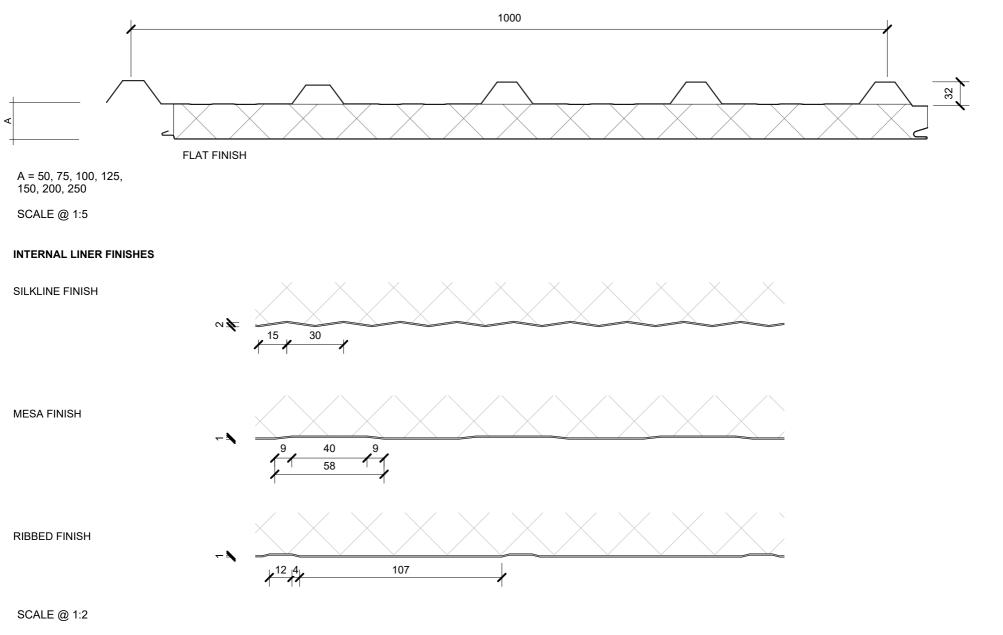

PANEL PROFILE AND SIZE

| ThermoSpan EPS | Rev. 1.0        | EXTER              | NAL WA | LL DETAILS |
|----------------|-----------------|--------------------|--------|------------|
|                |                 |                    | VERTI  | CALLY LAID |
| Reference TSEW | Date 24.03.2025 | Scale As indicated | Sheet  | 12 /12     |