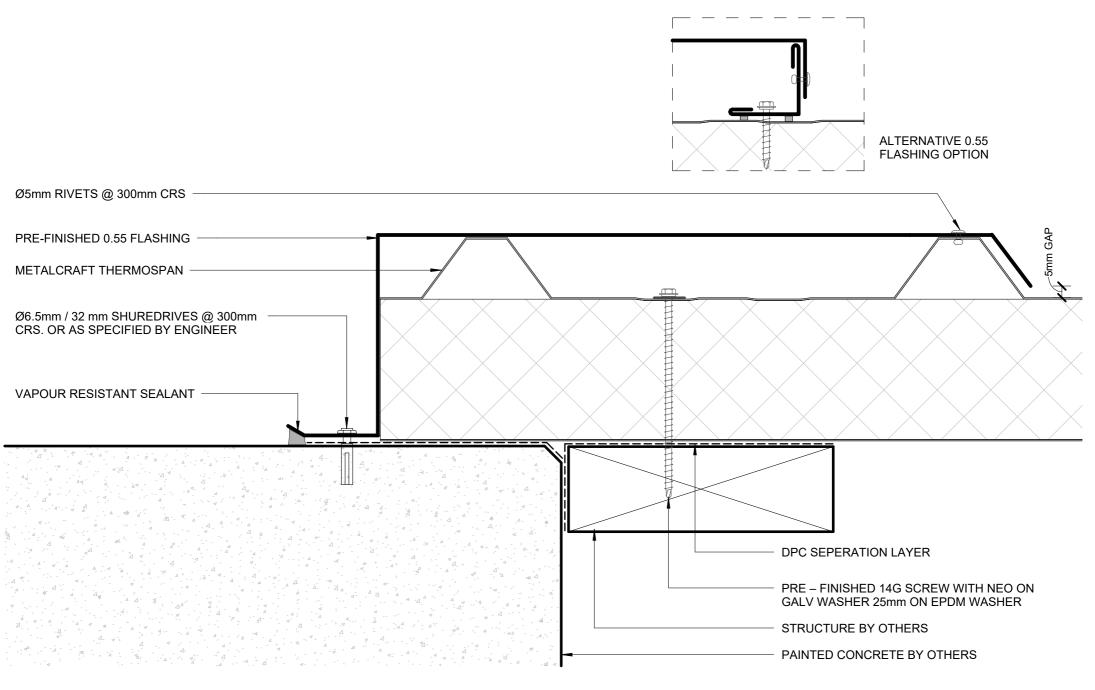

All details are to be used for indicative purposes only and the designer should consult both the MRM code of practice and E2 and all other relevant building codes. Details of the supporting mechanisms are indicative only. These installation details must be read in conjunction with all other product literature available for download from www.metalcraftinsulatedpanels.co.nz

DISCLAIMER:

|                |                 | BOTTOM OI | F CLADI | DING 01                  |
|----------------|-----------------|-----------|---------|--------------------------|
| ThermoSpan EPS | Rev. 1.0        | EXT       |         | LL DETAILS<br>CALLY LAID |
| Reference TSEW | Date 24.03.2025 | Scale 1:2 | Sheet   | 10 /12                   |