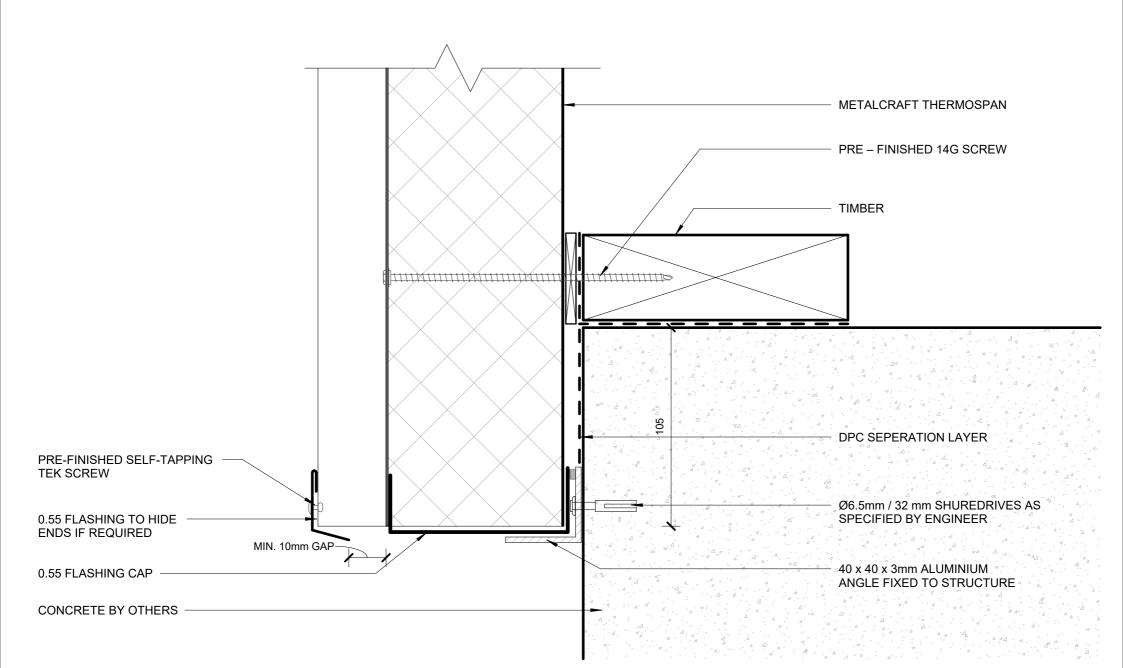

All details are to be used for indicative purposes only and the designer should consult both the MRM code of practice and E2 and all other relevant building codes. Details of the supporting mechanisms are indicative only. These installation details must be read in conjunction with all other product literature available for download from www.metalcraftinsulatedpanels.co.nz

DISCLAIMER:

| Rev. 1.0        | EXT       | ERNAL WA     | LL DETAILS |
|-----------------|-----------|--------------|------------|
|                 |           | VERTI        | CALLY LAID |
| Date 24.03.2025 | Scale 1:2 | Sheet        | 11 /12     |
|                 |           | Rev. 1.0 EXT | VERTI      |