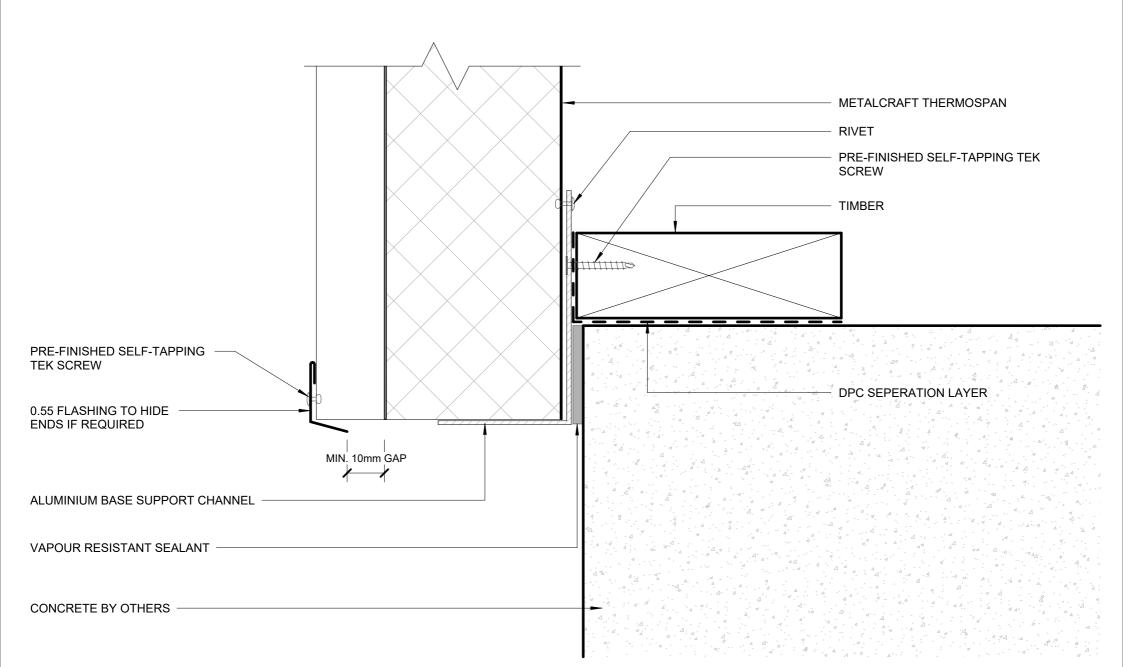

BOTTOM OF CLADDING 02

### THERMOSPAN EPS

DISCLAIMER: All details are to be used for indicative purposes only and the designer should consult both the MRM code of practice and E2 and all other relevant building codes. Details of the supporting mechanisms are indicative only. These installation details must be read in conjunction with all other product literature available for download from www.metalcraftinsulatedpanels.co.nz