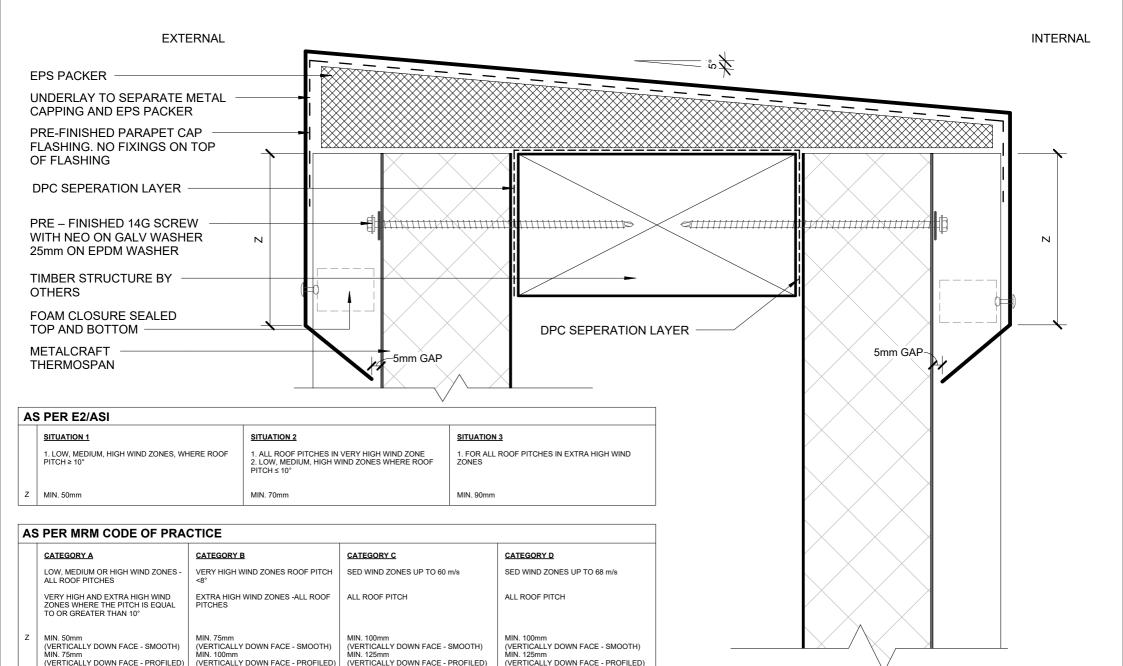

PARAPET

DISCLAIMER: All details are to be used for indicative purposes only and the designer should consult both the MRM code of practice and E2 and all other relevant building codes. Details of the supporting mechanisms are indicative only. These installation details must be read in conjunction with all other product literature available for download from www.metalcraftinsulatedpanels.co.nz

|                | FIFEFENEIRA     |           |          | JOHING     |
|----------------|-----------------|-----------|----------|------------|
| ThermoSpan EPS | Rev. 1.0        | EXTE      | ERNAL WA | LL DETAILS |
|                |                 |           | VERTI    | CALLY LAID |
| Reference TSEW | Date 24.03.2025 | Scale 1:2 | Sheet    | 02 /12     |