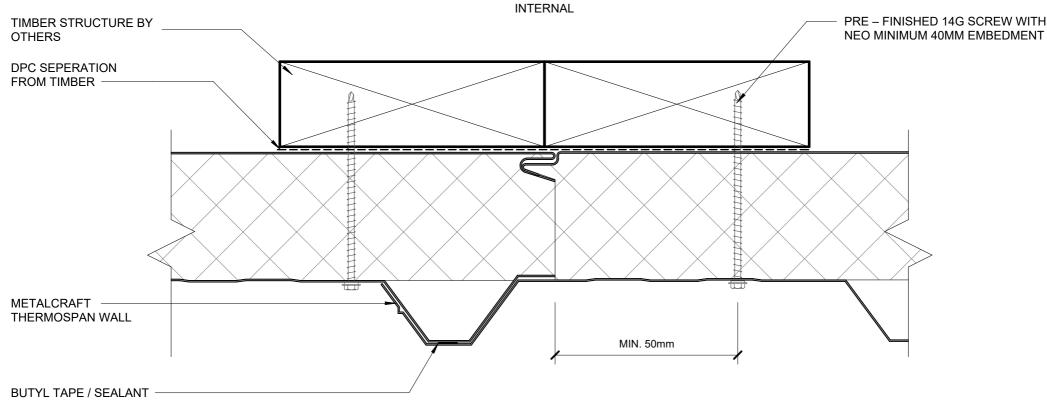

|                |                 |                                          | FIXIN | G JOINT |
|----------------|-----------------|------------------------------------------|-------|---------|
| ThermoSpan EPS | Rev. 1.0        | EXTERNAL WALL DETAILS<br>VERTICALLY LAID |       |         |
| Reference TSEW | Date 24.03.2025 | Scale 1:2                                | Sheet | 04 /12  |