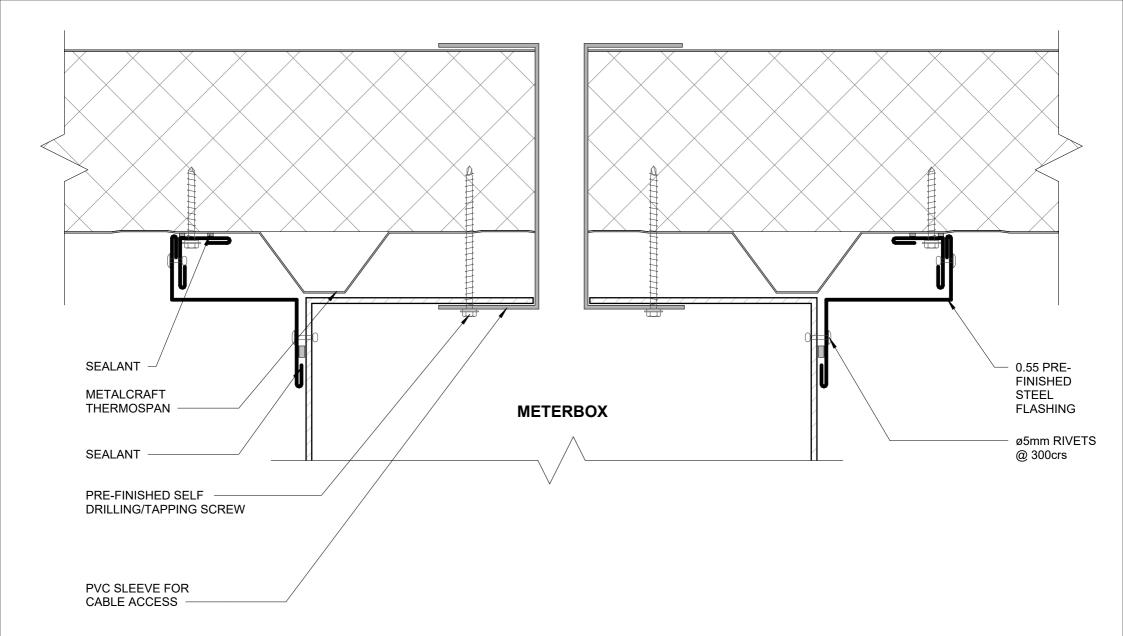

METERBOX JAMB HEAD AND SILL DETAIL

All details are to be used for indicative purposes only and the designer should consult both the MRM code of practice and E2 and all other relevant building codes. Details of the supporting mechanisms are indicative only. These installation details must be read in conjunction with all other product literature available for download from www.metalcraftinsulatedpanels.co.nz

**Insulated Panels** 

www.metalcraftinsulatedpanels.co.nz

| ThermoSpan EPS | Rev. 1.0        | EXTERNAL WALL DETAILS<br>VERTICALLY LAID |       |        |
|----------------|-----------------|------------------------------------------|-------|--------|
| Reference TSEW | Date 24.03.2025 | Scale 1:2                                | Sheet | 06 /12 |