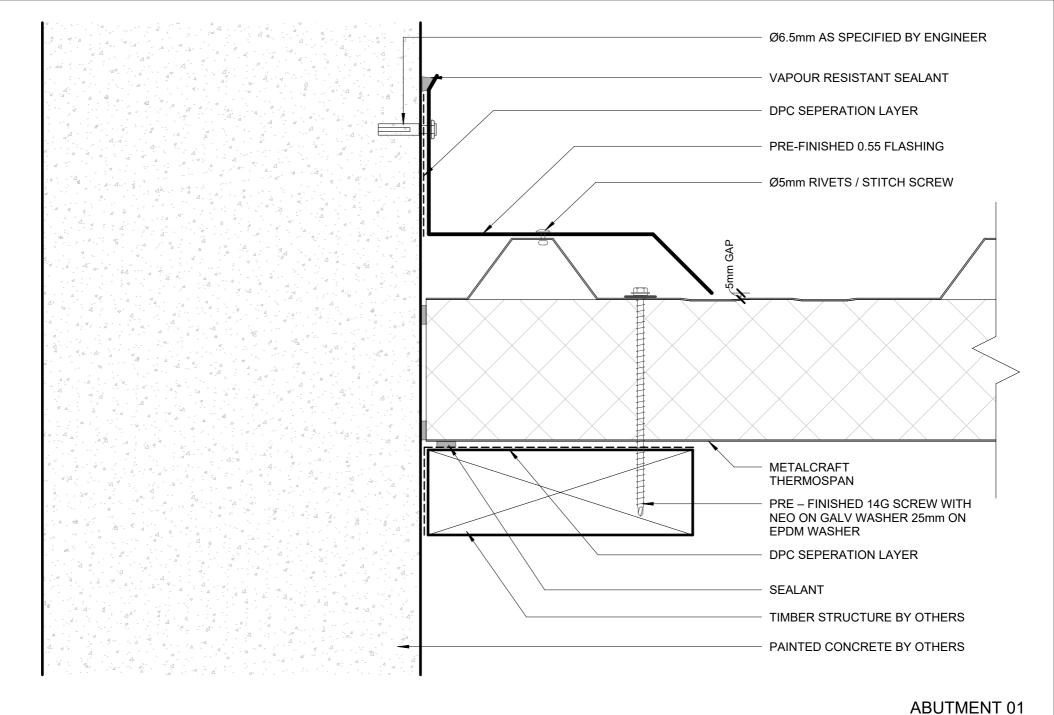

## ABUTMENT 02

DISCLAIMER:

| ThermoSpan EPS | Rev. 1.0        | EXTERNAL WALL DETAILS<br>VERTICALLY LAID |       |        |
|----------------|-----------------|------------------------------------------|-------|--------|
| Reference TSEW | Date 24.03.2025 | Scale 1:2                                | Sheet | 09 /12 |